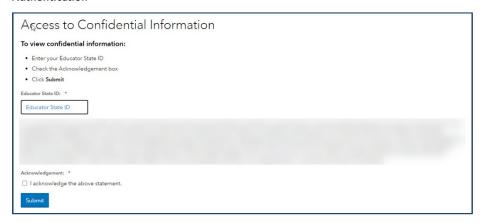

- 3. Under the **Teacher Reports** heading, select the report that you want to view.
- 4. You will be prompted to authenticate your information.

Enter your Educator State ID, and select the acknowledgement statement box. Next, click **Submit**.

If you need to locate your Educator State ID, visit the ODE Educator Profile website: <a href="https://core.ode.state.oh.us/Core4/ODE.CORE.Lic.Profile.Public.UI/">https://core.ode.state.oh.us/Core4/ODE.CORE.Lic.Profile.Public.UI/</a>